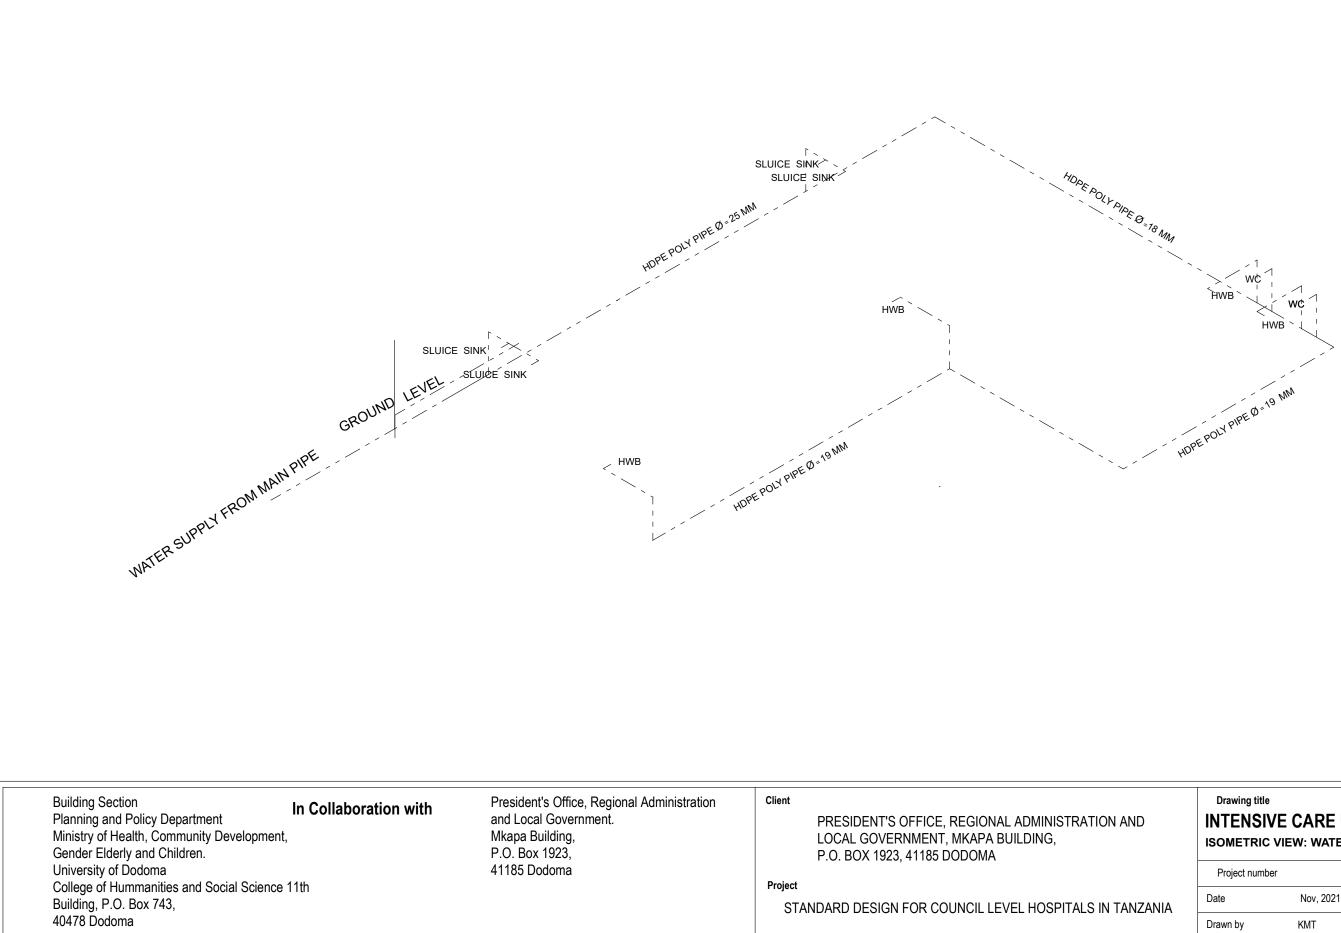

|    | Drawing title<br>INTENSIVE CARE UNIT (ICU)<br>ISOMETRIC VIEW: WATER SUPPLY |           |         |       |
|----|----------------------------------------------------------------------------|-----------|---------|-------|
|    | Project numbe                                                              | r         |         |       |
| IA | Date                                                                       | Nov, 2021 | ICU/W/1 | 02    |
|    | Drawn by                                                                   | KMT       |         |       |
|    | Checked by                                                                 | JR        | Scale   | 1:150 |