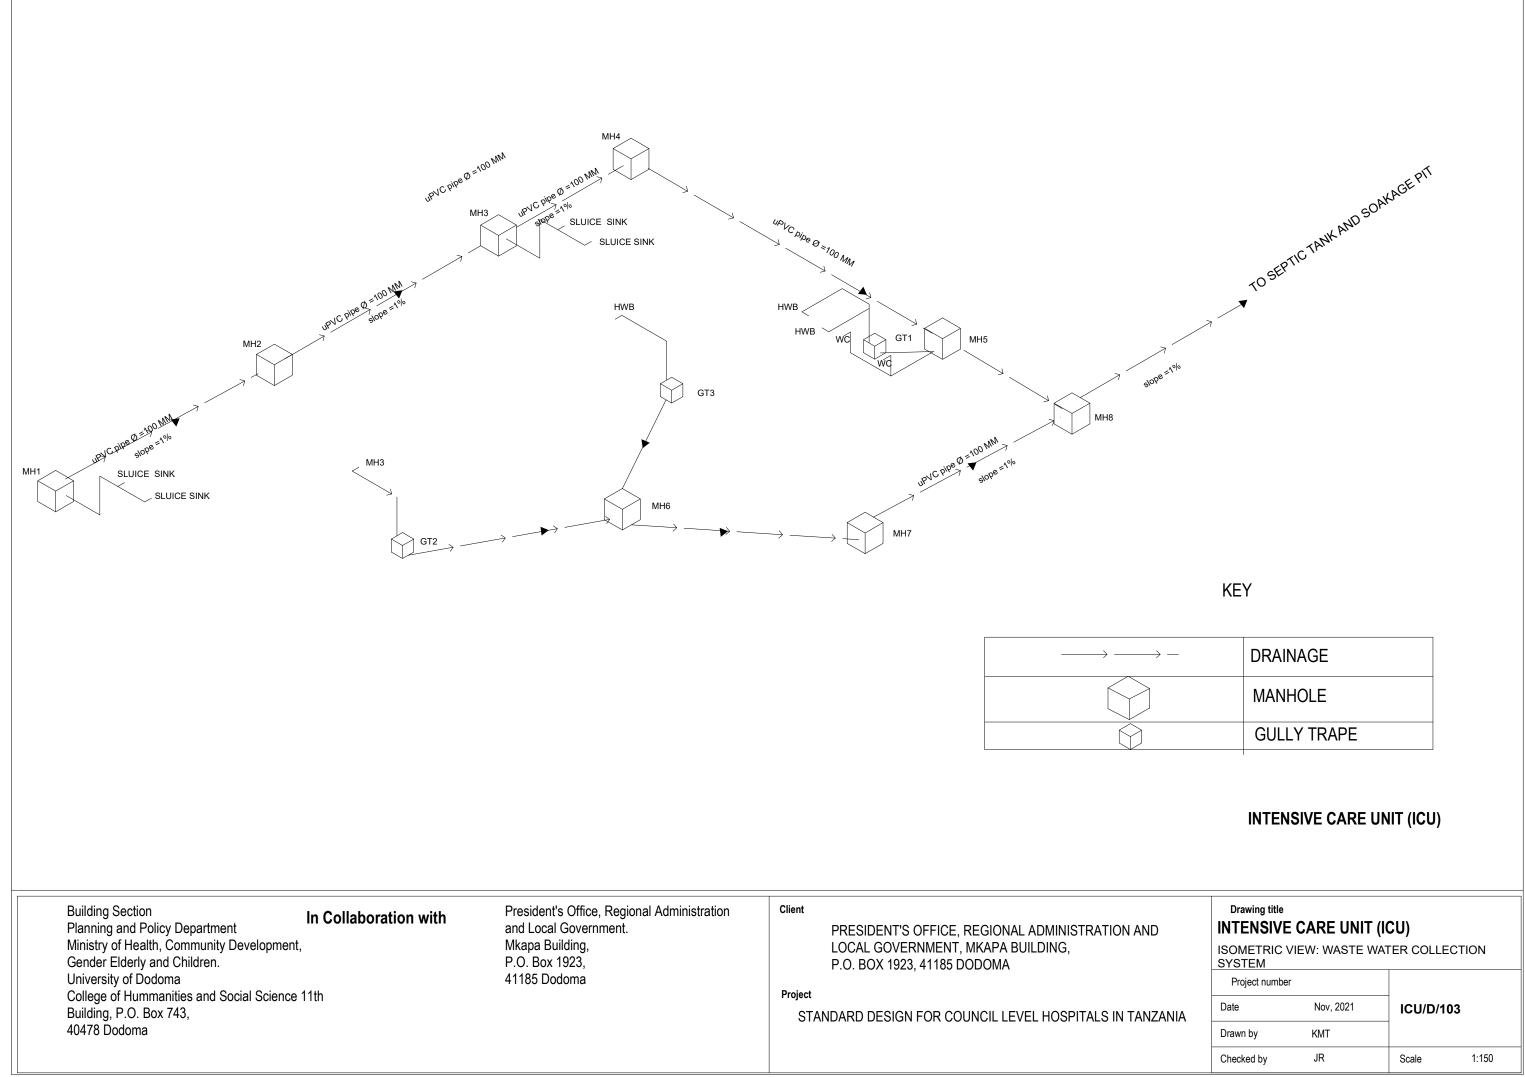

## KEY

|                     | WATER SUPPLY |
|---------------------|--------------|
| $\longrightarrow$ — | DRAINAGE     |
|                     | MANHOLE      |
|                     | GULLY TRAPE  |