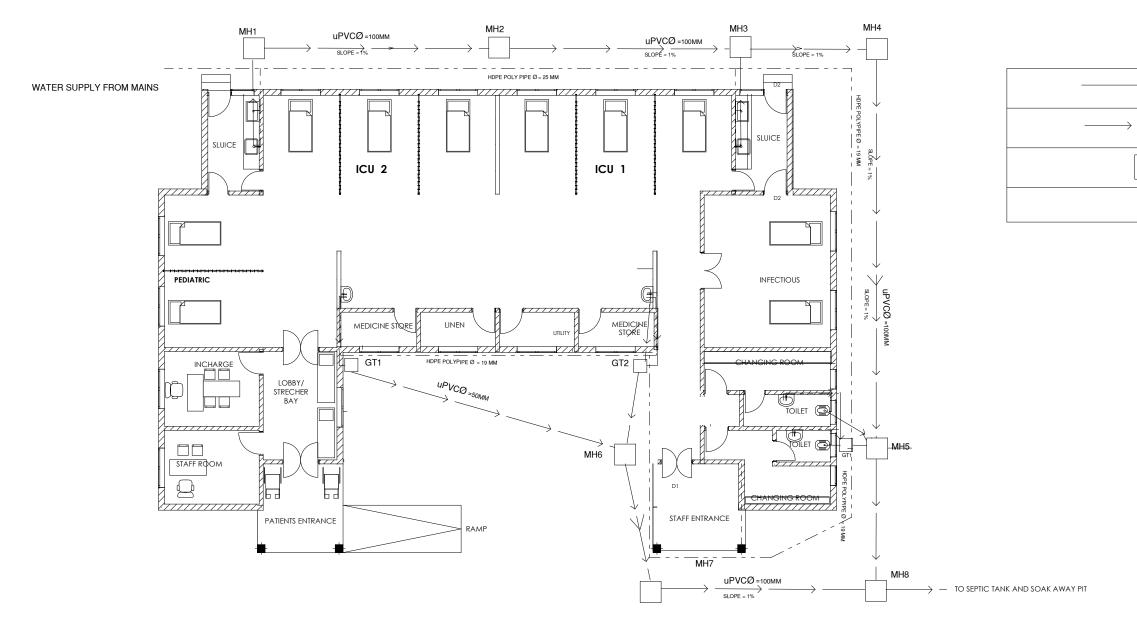

## WATER SUPPLY AND WASTE WATER COLLECTION SYSTEM

| Building Section                               | In Collaboration with |
|------------------------------------------------|-----------------------|
| Planning and Policy Department                 |                       |
| Ministry of Health, Community Development,     |                       |
| Gender Elderly and Children.                   |                       |
| University of Dodoma                           |                       |
| College of Hummanities and Social Science 11th |                       |
| Building, P.O. Box 743,                        |                       |
| 40478 Dodoma                                   |                       |
|                                                |                       |

## KEY

|                     | WATER SUPPLY |
|---------------------|--------------|
| $\longrightarrow$ — | DRAINAGE     |
|                     | MANHOLE      |
|                     | GULLY TRAPE  |

| Drawing title<br>INTENSIVE CARE UNIT (ICU)<br>WATER SUPPLY AND DRANAGE |           |                        |       |  |  |  |
|------------------------------------------------------------------------|-----------|------------------------|-------|--|--|--|
| Project number                                                         |           |                        |       |  |  |  |
| Date                                                                   | Nov, 2021 | ICU/WD/10 <sup>,</sup> | 1     |  |  |  |
| Drawn by                                                               | KMT       |                        |       |  |  |  |
| Checked by                                                             | JR        | Scale                  | 1:150 |  |  |  |